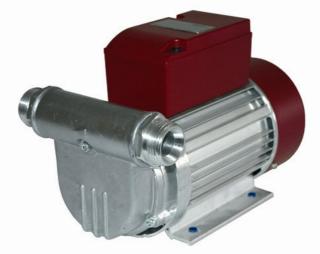

The Atkinson Fuel Box has been developed to add value to a popular industry refuelling product.

The Swiss 60lpm self-priming pump with Flow Meter has a three

year return to supplier warranty. The Fuel Box is available in 230v / 12v / 24v or 110V The Atkinson Fuel Box is supplied with a 4m delivery hose Automatic nozzle, foot valve and swivel tail for the Nozzle. Unique to the Atkinson Fuel Box is the on/off switch, when the Auto Nozzle is remove from the