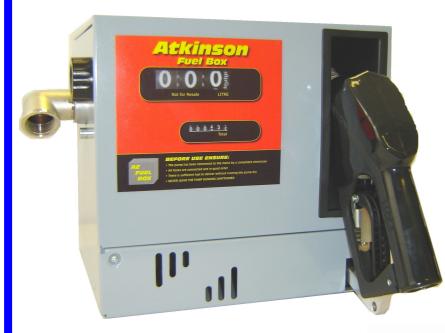

The Atkinson Fuel Box has been developed to add value to a popular industry refuelling product.

The Swiss 60lpm self-priming pump with Flow Meter has a three

year return to supplier warranty. The Fuel Box is available in 230v / 12v / 24v or 110V The Atkinson Fuel Box is supplied with a 4m delivery hose Automatic nozzle, foot valve and swivel tail for the Nozzle. Unique to the Atkinson Fuel Box is the on/off switch, when the Auto Nozzle is remove from the

fuel Box the pump automatically switches on, just like a forecourt pump, then when the nozzle is replaced, the pump is automatically switched off. There is pad lock fixing in the switch lever so

that the nozzle can be locked secure when the pump is not in use. Atkinson Equipment offer OEM customers that are interested in the fuel box a bespoke kit service to suit their application.