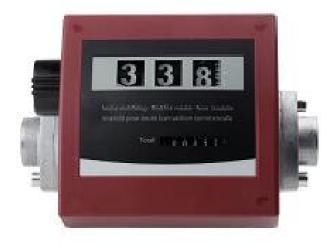

The Atkinson Fuel Box has been developed to add value to a popular industry refuelling product.

The Swiss 60lpm self-priming pump with Flow Meter has a three

year return to supplier warranty. The Fuel Box is available in 230v / 12v / 24v or 110V The Atkinson Fuel Box is supplied with a 4m delivery hose Automatic nozzle, foot valve and swivel tail for the Nozzle. Unique to the Atkinson Fuel Box is the on/off switch, when the Auto Nozzle is remove from the